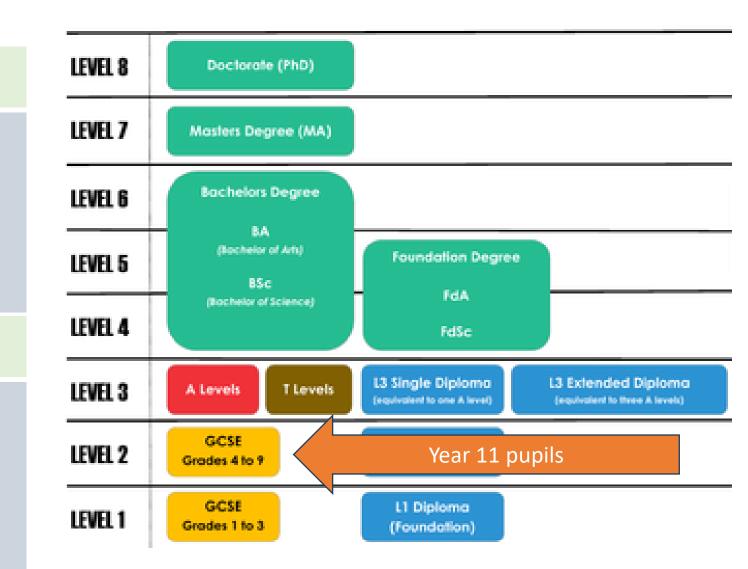

#### **A-Level**

- Assessed at the end of the 2-year course, chiefly through exams, with some coursework units.
- Graded from A E with each carrying a corresponding set of tariff points for University
- GCSEs of 4+ in Maths and English

#### Vocational

- Written assignments or practical activities and exams (Diploma or Extended Cert)
- Graded from Pass to Distinction\* with each carrying a corresponding set of tariff points for University