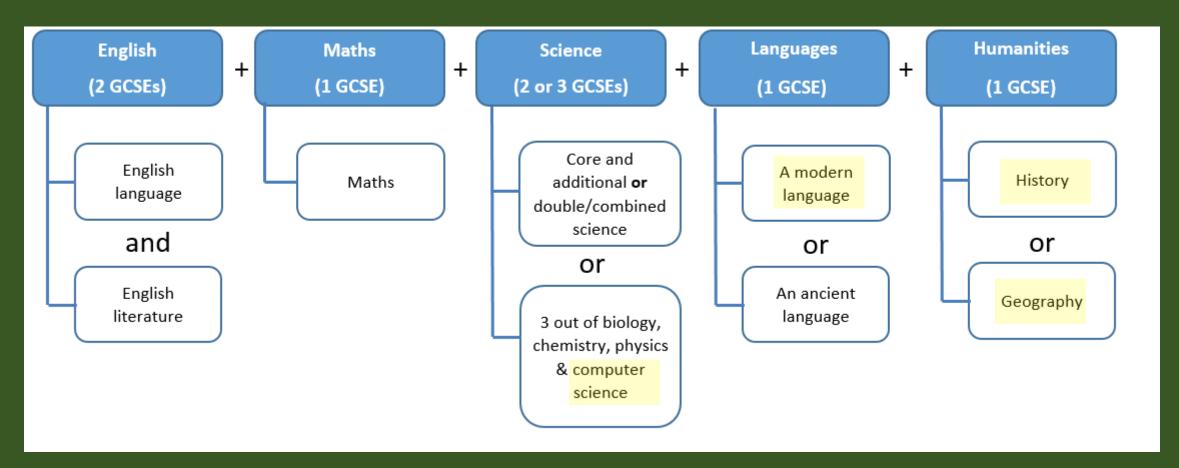

### **GCSE Courses**

ore Subjects

**Religious Studies** 

**English Language/Literature** 

**Maths** 

Science (2 or 3 GCSEs)

P.E. (not examined)

PSHE (not examined)