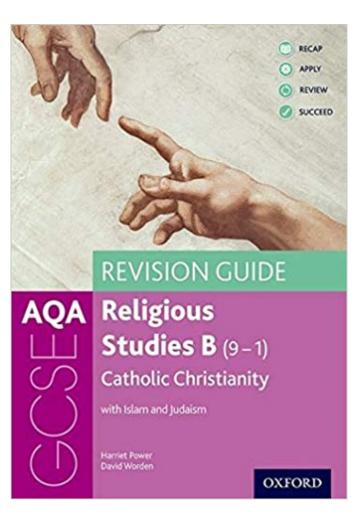

## AQA Catholic Christianity B

- This can be purchased via Amazon.
- We are also hoping to provide students with work booklets, which can be purchase for the cost of the printing.